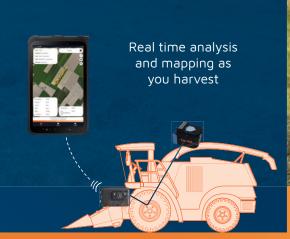

Real time analysis as you harvest your crops

Hundreds of **calibrations and nutrients** available from our extensive dataset

For Forage Analysis
Where you need it most
When you need it most

## Accurate nutrient analysis in real-time

Thanks to the EvoNIR, growers and contractors are able to determine crop nutrient quality on the go.

**OUTSTANDING ACCURACY WITH ALMOST ANY CROP** 

The system provides accurate real-time results with different crops; no matter where you are or what you harvest, Dinamica Generale is capable of offering a comprehensive database of calibration curves to fulfil your needs.