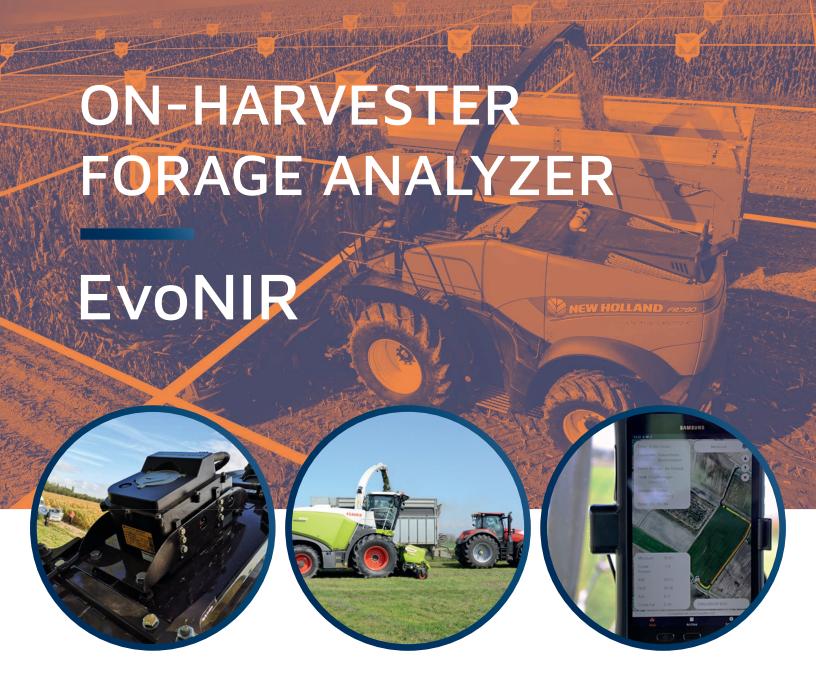

## EvoNIR for forage harvesters

## Accurate nutrient analysis in real-time

Thanks to the EvoNIR, growers and contractors are able to determine crop nutrient quality on the go.

**OUTSTANDING ACCURACY WITH ALMOST ANY CROP** 

The system provides accurate real-time results with different crops; no matter where you are or what you harvest, Dinamica Generale is capable of offering a comprehensive database of calibration curves to fulfil your needs.

## Main benefits

Fit all makes of forage harvesting equipment

Analyze the quality of forage during harvesting and create maps in real time

Get higher prices for forages and hay being sold

Increase your efficiency while controlling costs