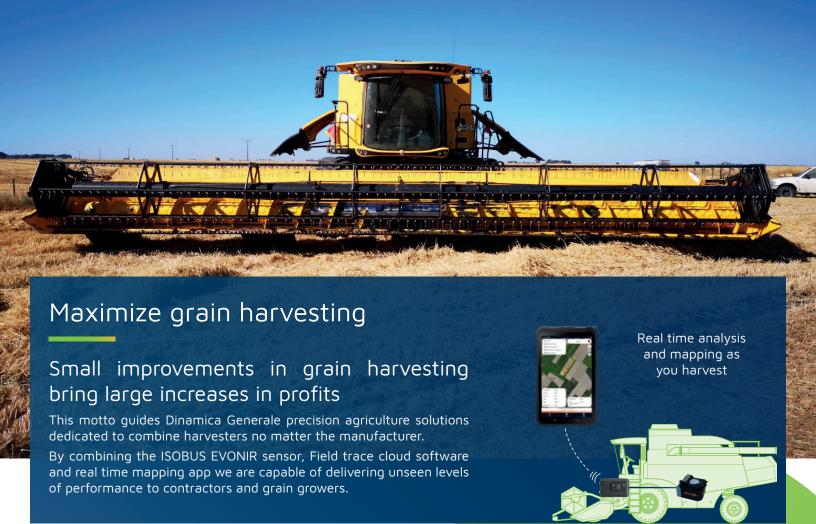

## Real time analysis as you harvest grain

Hundreds of **calibrations and nutrients** available from our extensive dataset

For Grain Analysis
Where you need it most
When you need it most

## Main benefits

Fit all makes of combines

Analyze the quality of grain and oil seed during harvesting and create maps in real time

Get higher prices for grain being sold

Compare hybrid variety productivity

For contractors: offer additional services to their

For grain growers: optimize selling price of grain based on protein content

| Ingress Protection                    | IP69K                                                               |
|---------------------------------------|---------------------------------------------------------------------|
| Accuracy*                             | Protein, Moisture, ADF,<br>NDF, Starch, Ash, Crude<br>Fat, Sugar pH |
| Power supply                          | 12 - 32 Vdc                                                         |
| Weight                                | 4kg                                                                 |
| Working Temperature                   | -10 / +50 °C                                                        |
| Case Dimensions                       | 171 x 233 x 174 mm                                                  |
| Case Material                         | Aluminium                                                           |
| ISOBUS Virtual<br>Terminal Compatible | Yes                                                                 |
| ISOBUS Task<br>Controller Compatible  | Yes                                                                 |