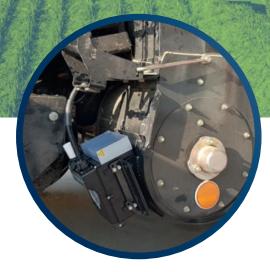

Mounted on agricultural machinery and feeding plants, EvoNIR is capable of measuring protein, moisture, oil, starch, fiber, neutral detergent fiber, acid detergent fiber, ash, sugar and many other nutrients in real time with outstanding accuracy.

For contractors: offer additional services to their

For grain growers: optimize selling price of grain based on protein content

| Ingress Protection                    | IP69K                                                               |
|---------------------------------------|---------------------------------------------------------------------|
| Accuracy*                             | Protein, Moisture, ADF,<br>NDF, Starch, Ash, Crude<br>Fat, Sugar pH |
| Power supply                          | 12 - 32 Vdc                                                         |
| Weight                                | 4kg                                                                 |
| Working Temperature                   | -10 / +50 °C                                                        |
| Case Dimensions                       | 171 x 233 x 174 mm                                                  |
| Case Material                         | Aluminium                                                           |
| ISOBUS Virtual<br>Terminal Compatible | Yes                                                                 |
| ISOBUS Task<br>Controller Compatible  | Yes                                                                 |